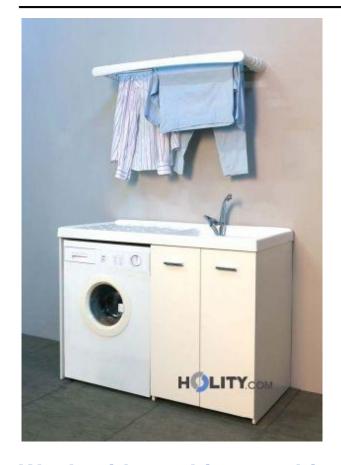

## Wash with washing machine cover in plastic and melamine h15612

Laundry with tub methacrylate available in different colors and in different sizes with a height of 93 cm. Made in Italy

Laundry with tub in methacrylate. The product is available in emissions controlled sizes, all with a height of 93 cm, and in different colors. Production and design Made in Italy.

The cabinet doors are MDF with rounded edges, lacquered in white or matte finish in different colors. . The MDF (Medium density fibreboard, medium density fibreboard) is a derivative of wood is the most famous and widespread family of fiber panels comprising three distinct categories based on the process used and the density: low (LDF), average (MDF) and high (HDF).

The structure is in coated panel waterproof, waterproof material that does not absorb water. The melamine is a panel of wood particle board coated on one side, or on both sides, with melamine paper, which is a synthetic material made of thin sheets of paper (around the tenth of a mm) impregnated with melamine resin. The use of such a card causes the coated panel is often also called melamine panel (or melamine) The panel can be formed over that of chipboard (also from recycled wood), also from Hardboard, from plywood, wood printed, OSB or MDF. It is characterized by remarkable qualities of hardness and scratch resistance and solvent resistance of the surface, makes this product very much used in the world of design.

## Specifications:

- Hot in methacrylate, a shock-absorbing material, resistant to heat, scratches, abrasions and water
- matte finish
- panel structure of melamine waterproof
- Wash in planks of wood strips painted
- complete siphon discharge with washing machine and ironing washing
- siphon attack: 35 from the floor for the wash, 39 cm for insertion machine
- Italian product
- taps not included

Sizes available:

- 123x50x93 cm (LxWxH) washing machine installable maximum size 61x49x87 cm (LxWxH)
  123x60x93 cm (LxWxH) washing machine installable maximum size 61x59x87 cm (LxWxH)

In the colored version of the sides are white