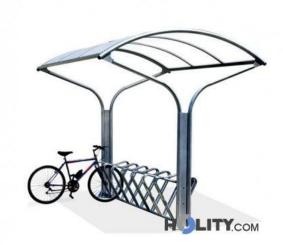

# Bicycle Rack with rain protection h14056

Bike carrier rack 14 places sided with rain cover and metal carbonate. Made in Italy

Bike carrier rack 14 places sided with rain cover and metal carbonate. Made in Italy

From the imposing structure rastrellieresi enhanced with a metal cover and polycarbonate for repairing bicycles from the rain. The two vertical structures and upper arches give life to what will be precisely the shelter, made ??of tubular galvanized steel, which in turn made ??of polycarbonate opaque type, you will be supported by two horizontal beams of rectangular pipe galvanized.

The shelter has been designed and fitted with a gutter, in the rear and front, for the collection and discharge of stormwater. Not least is the structure that makes the bike racks, two horizontal cross connection of tubular galvanized steel, form what is the first part of this article. The brackets firm-bike made ??of tubular galvanized steel, offer the possibility of parking on both sides p er a total of fourteen bicycles. The stability of this impressive item of street furniture is given from the plates, placed at the base of each structure.

#### Structure:

Copribiciclette sided shelter consists of:

No. 02 vertical structures and upper arches made of tubular galvanized steel mm. ? 60 x 2 complete with end caps in PVC spherical head, each property is equipped with plate at the base in galvanized steel.

#### Coverage:

- polycarbonate opaque type mm thick. 6 No. 02 supported by horizontal beams of rectangular pipe galvanized mm. 50 x 30 x 2 (rear and front) and arches mm galvanized rectangular tube. 50 x 15 x 1.5;
- gutter, in the rear and front, for the collection and discharge of stormwater.

### Bicycle rack consists of:

- No. 02 horizontal cross connection of tubular galvanized steel mm. ? 40 x 1.5;
- brackets stop-bike made of tubular galvanized steel mm. ? 25 x 1.5 with parking on both sides for a total of No. 14 bicycles.