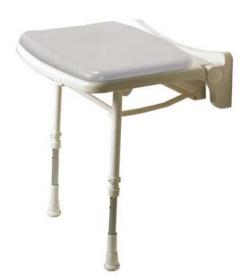

## Padded bath seat h13615

Seat in molded plastic, suitable for those who have tight shower spaces. Removable pads made of expanded polyurethane foam for maximum comfort.

The seat h13615 is the perfect solution for users with small shower spaces. The seat has a powder coated aluminum frame and molded plastic with holes to allow water drainage.

The padding is removable for easy cleaning. It is made ??of waterproof polyurethane foam expanded closed cell that guarantees the maximum comfort for the user.

The seats height is adjustable and the legs are coated with a non-slip rubber stopper.

## Technical features:

Seat height: 60.7 cm
Seat width: 46 cm
Seat depth: 41.5 cm
Depth of seat folded: 5.4 cm
Maximum load: 158 kg

Tested to verify that the seat fulfills the requirements of BS EN 12182: 1999 and BS EN 12272:2000 16.2 "Technical aids for disabled persons-general characteristics and test methods".

## INFORMATION

- Material plastica
- Height 60,7 cm
- Width 46 cm
- **Depth** 41,5 cm
- use shower