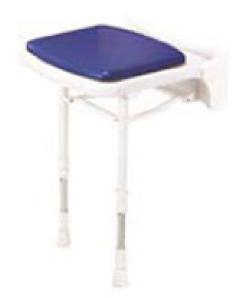

## Padded bath seat h13614

Seat in molded plastic, suitable for those who have tight shower spaces. Removable pads made of expanded polyurethane foam for maximum comfort.

The seat h13614 is the perfect solution for users with small shower spaces. The seat has a powder coated aluminum frame and molded plastic with holes to allow water drainage.

The padding is removable for easy cleaning. It is made of waterproof polyurethane foam expanded closed cell that guarantees the maximum comfort for the user.

The seats height is adjustable and the legs are coated with a non-slip rubber stopper.

Technical features:

Seat height: 59.2 cm
Seat width: 38 cm
Seat depth: 36.5 cm
Depth of seat folded: 5.4 cm
Maximum load: 158 kg

Tested to verify that the seat fulfills the requirements of BS EN 12182: 1999 and BS EN 12272:2000 16.2 "Technical aids for disabled persons-general characteristics and test methods".