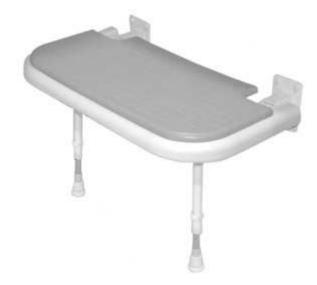

## Rectangular padded bath seat without backrest h13613

Rectangular unpadded seat without backrest made of molded plastic. Removable pads made of expanded polyurethane foam for maximum comfort.

Rectangular grey padded bath seat without backrest.

The seat is made of molded plastic with drainage holes to reduce the stagnation of water and to facilitate the cleaning. The pads are made ??of expanded polyurethane foam with closed cells to ensure maximum comfort. Moreover, the padding is removable for easy cleaning.

The legs are covered with a rubber stopper to prevent slipping and accidental damage to the surface of the shower area.

Two stainless steel mounting brackets with four mounting holes allow optimal adhesion to the wall.

The legs of the seat are adjustable depending on the users needs. Furthermore it is possibile to adjust the angle of the tilting arm.