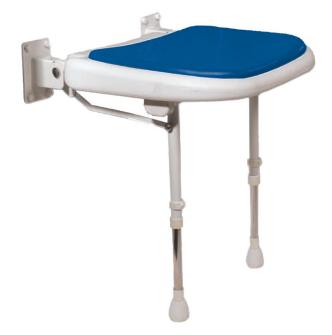

## Padded seat without backrest h13611

Padded seat without backrest in molded plastic. Removable pads made of expanded polyurethane foam for maximum comfort.

Padded blue seat without backrest.

The seat is made of molded plastic with drainage holes to reduce the stagnation of water and to facilitate cleaning. The pads are made ??of expanded polyurethane foam with closed cells to ensure maximum comfort. Moreover, the padding is removable for an easy cleaning.

The legs are covered with a rubber stopper to prevent slipping and accidental damage to the surface of the shower area.

Two stainless steel mounting brackets with four mounting holes allow for optimal adhesion to the wall.

The legs of the seat wall are adjustable depending on the users needs. Furthermore it is possible to adjust the angle of the tilting arm.

## Technical features:

Seat height: 64 cm
Seat width: 46 cm
Seat depth: 58.5 cm
Depth of seat folded: 15.7 cm

Maximum load: 253 kg

Tested to verify that the seat fulfills the requirements of BS EN 12182: 1999 and BS EN 12272:2000 16.2 "Technical aids for disabled persons-general characteristics and test methods".

## INFORMATION

- Material plastica
- Height 64 cm
- Width 46 cm
- Depth 58.5 cm
- use shower