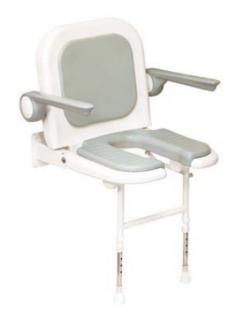

## Padded seat in U form with backrest and armrests h13610

Padded seat in U form with backrest and armrests in molded plastic. Removable pads made of expanded polyurethane foam for maximum comfort.

Padded grey seat in U form with backrest and armrests.

The seat is made of molded plastic with drainage holes to reduce the stagnation of water and to facilitate cleaning. The pads are made ??of expanded polyurethane foam with closed cells to ensure maximum comfort. Moreover, the padding is removable for an easy cleaning.

The legs are covered with a rubber stopper to prevent slipping and accidental damage to the surface of the shower area.

Two stainless steel mounting brackets with four mounting holes allow for optimal adhesion to the wall.

The legs of the seat are adjustable depending on the users needs. Furthermore it is possible to adjust the angle of the tilting arm.

## Technical features:

Total height: 106 cm
Seat height: 64 cm
Overall width: 56 cm
Seat width: 45.8 cm
Total depth: 57.6 cm
Seat depth: 46 cm

• Depth of seat folded: 25.5 cm

Maximum load: 253 kg

Tested to verify that the seat fulfills the requirements of BS EN 12182: 1999 and BS EN 12272:2000 16.2 "Technical aids for disabled persons-general characteristics and test methods".