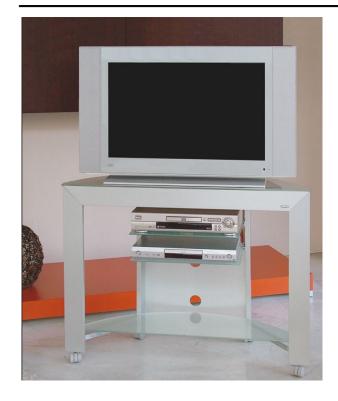

## Tv stand in aluminum and glass with wheels h12509

Mobile portaty made of aluminum and glass complete with wheels.

Cart portatv specific LED screens, plasma and LCD.

The structure is made ??of anodized aluminum, a type of aluminum with an oxide film that offers advantages such as durability, durability, abrasion resistance, lightness and ease of cleaning.

The upper and lower are shaped while the two middle shelves are glass.

The cart is equipped with cable covers and aluminum wheels.

E'fornito but disassembled in kit and instructions. The finishes available are gray with glass shelves tempered sandblasted and black with smoked glass shelves.

## **INFORMATION**

- Height 72 cm
- Width 100 cm
- Depth 38 cm
- Material alluminio, cristallo
- ax screen 46 pollici
- capacity 80 kg