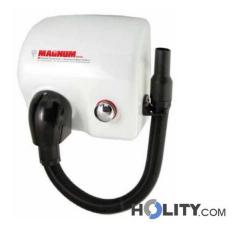

## Professional hair dryer to the steel pipe h1208

Hair dryer with extendable hose especially robust and ideal for convenient hair drying. Available in 4 colors.

Particularly robust, improves the comfort of dry, allowing to direct the airflow where desired. Famous for its performance, durability, security and robustness vandalism is particularly appreciated by the operators of washroom environments that wish to provide a safe and quality with maximum efficiency and minimum maintenance.

## Available in 4 finishes:

- neutral white porcelain steel finish
- finish stainless steel AISI 304 Polished
- porcelain steel charcoal finish
- finished in satin stainless steel AISI 304