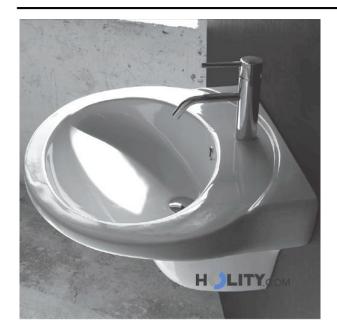

## Washbasin with ceramic pedestal h11611

Washbasin with ceramic trap of Italian production, available in one hole.

Washbasin with ceramic trap of Italian production, available in one hole. Featuring a classic, and timeless, this basin with siphon cover looks good in any environment.

## Specifications:

- basin size (65x52xh22 cm)
- complete with siphon
- sink hole
- Material: sanitary ware
- Italian production

## **INFORMATION**

- Height 22 cm
- Width 65 cm
- **Depth** 52 cm
- Material sanitary ware
- Typology in column