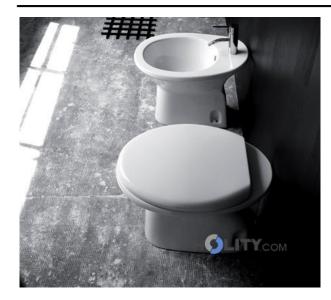

## Healthcare ceramic floor h11607

Toilet and bidet tiled floor of Italian production. Solid and robust

Toilet and bidet tiled floor of Italian production. Solid and robust, but at the same time elegant, sanitary floor h11607 have as their strong point the innate elegance, which makes them adaptable to any kind of space.

The toilet can be chosen either version:

- Wall outlet
- floor drain

Dimensions sanitaryware:

- Vase 55x37, 5 h 39
- Bidet 55x37, 5 h 39

Specifications:

- Sanitary floor
- white
- material sanitary ware
- Italian products
- white toilet seats available as an option

## **INFORMATION**

- Height 40 cm
- Width 37.5 cm
- Depth 55 cm
- Material sanitary ware
- Typology underfloor