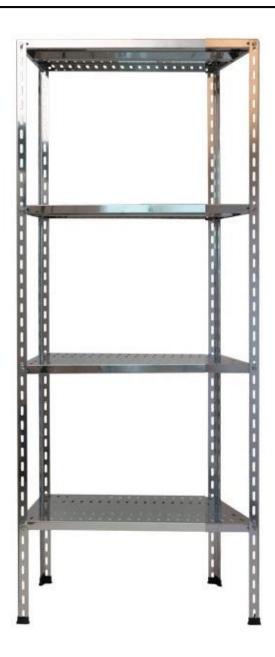

## Shelf with 4 slotted shelves 60x40xh180 cm h11141

Shelves 4 shelves with slotted modular bolt. Italian product.

Modular shelving with bolt made ??of stainless steel AISI 304, a type of stainless steel high quality austenitic defined because of chromium and nickel. This steel, in particular, contains a percentage of 18% chromium and '8% nickel. For this reason it is also called 18/8 steel. And 'generally used in the production of hoods, sinks, cutlery, etc.., In virtually all areas of industrial production.

The structure is made of uprights angled 35x35 thickness of 15/10 with 9x32 slot for mounting bolts. The 4 shelves are slotted in thickness 10.8. The shelf is full of bolts and plastic feet to prevent damage to the surface where it is placed.

The edges of the shelf are cut-resistant for added security.

## Specifications:

- structure to bolt
- material: stainless steel AISI 304
- 4 shelves slotted 9x32 thickness 8.10
- thick uprights 15/10
- complete with bolts
- plastic feet

- anti-cut edges
  glossy finish
  Italian product
  height 180 cm
- width 60 cm
- depth 40 cm