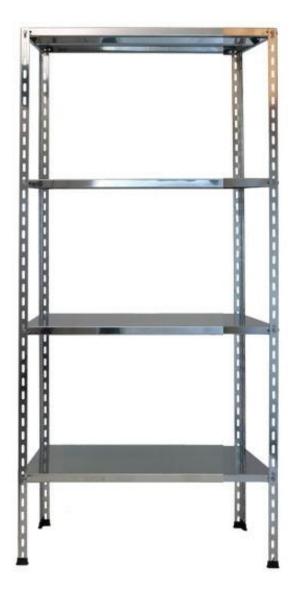

## Modular shelf in stainless steel 140x40xh180 cm h11137

Modular shelf with 4 smooth shelves in AISI 304 stainless steel Manufactured in Italy.

Shelf bolt built entirely in AISI 304 stainless steel, an austenitic stainless steel of high quality also called 18/8 stainless steel due to its composition of 18% chromium and 8% nickel. Its structure makes it is used for the realization of professional kitchen equipment for its:

## Specifications:

- Italian product
- stainless steel AISI 304
- basic element in bolt
- 4 smooth shelves thickness 8.10
- uprights 15/10
- complete with bolts and plastic feet
- anti-cut edges
- glossy finishheight 180 cmwidth 140 cm
- profontità 40 cm

## **INFORMATION**

- Ripiani lisci
- Height 180 cm
- Width 140 cm
- Depth 40 cm
- Material Stainless steel
- Typology bolt