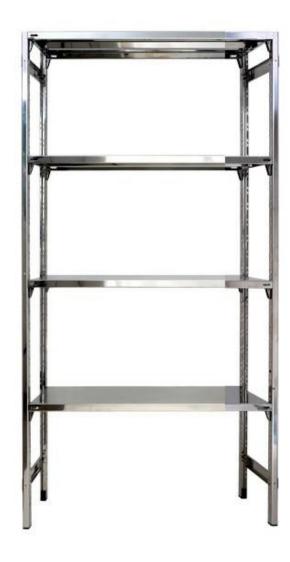

## Shelf in stainless steel 4 smooth shelves 180x40xh180 cm h11127

Shelf 4 shelves with smooth base element hook. Italian product.

Shelf 4 smooth shelves entirely produced in Italy with high quality materials. The shelf is in fact made ??of AISI 304 stainless steel, a special type of stainless steel formed by a special mixture of chromium, carbon and nickel.

The basic element is a hook with the bearing structure on the upright "U" in 40x25x40 mm of thickness 20/10.

The assembly is very fast thanks to the hook system of the slots by the punch.

The shelves are 4 and are smooth with a thickness of 8/10. The shelving is provided with transverse reinforcement for greater stability and rubber feet, which avoid the damage of the bearing surfaces.

## Specifications:

- Italian productmodular shelf
- material: stainless steel AISI 304
- 4 smooth shelves thickness 8.10
- basic element to hook
- glossy finish
- complete transverse reinforcement
  rubber feet
- height 180 cm
- width 180 cm
- depth 40 cm