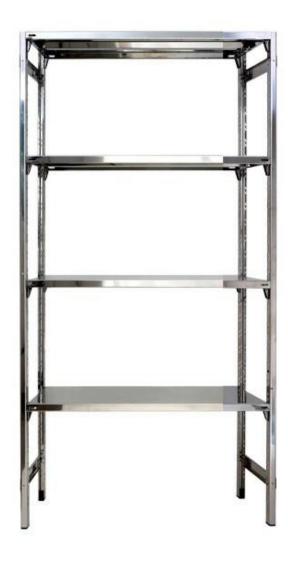

## Shelf in stainless steel 4 smooth shelves 120x40xh180 cm h11123

Shelves in stainless steel structure with a hook. Equipped with 4 shelves. Glossy finish

Shelves made of AISI 304 stainless steel hook. The stainless steel AISI 304 stainless steel is a very durable and sturdy, made of a specific composition of carbon, nickel and chromium, which properly combined, provide

- excellent resistance to corrosion
- ease of cleaning
- good hygienic coefficient
- ease of processing
- resistance

The uprights have a thickness of 20/10. The structure is easy to assemble thanks to the hook on the slots to the punch. The shelves have a smooth, thick in 08.10. The shelving is also equipped with cross bracing and plastic feet are useful to avoid damaging the surface where they are resting.

## Specifications:

- Italian productmade of stainless steel AISI 304
- basic element to hook
- 4 smooth shelves thickness 8.10
- complete transverse reinforcement
- plastic feet
- plastic leet
  anti-cut edges
  glossy finish
  height 180 cm
  width 120 cm
  depth 40 cm

## **INFORMATION**

- Ripiani lisciHeight 180 cm
- Width 125 cm
- Depth 40 cm
- Material Stainless steel
- Typology hook