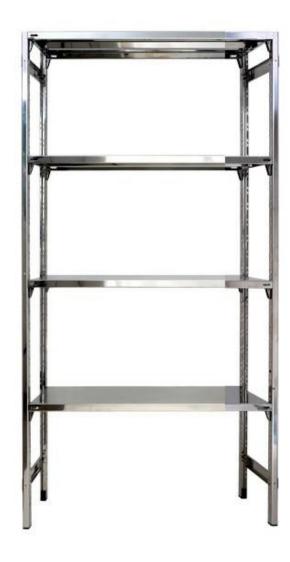

## Shelf in stainless steel 4 smooth shelves 100x40xh180 cm h11121

Shelves in stainless steel with 4 smooth shelves. Made entirely in Italy. Basic element Hook

Modular shelf in AISI 304 stainless steel frame with a hook. The material with which it is realized, the 'AISI 304 stainless steel, is a steel formed by a specific combination of nickel, chromium and carbon. It 'a material characterized by:

- excellent resistance to corrosion
- ease of cleaning
- good hygienic coefficient
- ease of processing
- resistance

The basic element of the shelf is constituted by uprights "U" of the dimensions of 40x25x40. The thickness of the same is instead of 20/10.

It assembles easily thanks to the hook system of the slots by the punch, while the shelves are smooth and have a thickness of

8/10. Stability is further ensured by the transverse reinforcement and the plastic feet, which are essential to avoid damaging the surfaces. These characteristics mean that the shelf is perfect for warehouses and supermarkets.

## Specifications:

- Italian product
- made of stainless steel AISI 304
- basic element to hook
- 4 smooth shelves thickness 8.10
- complete transverse reinforcement
- plastic feet
- anti-cut edges
- glossy finish
- height 180 cm
- width 100 cm
- depth 40 cm