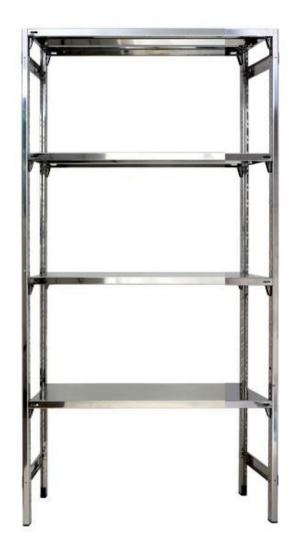

## Shelves in stainless steel 4 smooth shelves 80x40xh180 cm h11119

Shelf with stainless steel structure 4 smooth shelves. Italian product. The basic element in the hook.

Modular shelf in AISI 304 stainless steel hook. The stainless steel AISI 304 is a type of austenitic stainless steel, the result of a particular mixture of carbon, chromium and nickel. It is characterized by:

- excellent resistance to corrosion
- ease of cleaning
- good hygienic coefficient
- ease of processing
- resistance

The supporting structure is formed by uprights "U" 40x25x40 in thickness of 20/10 mm, which increase the resistance. The shelf is easy to assemble thanks to the hook on the slots to the punch. The shelves are also designed to withstand: are smooth and

8/10 thick, while the uprights have a height of 180 cm and spesssore 20/10.

The shelf is full of cross bracing and plastic feet to avoid damaging the surfaces.

## Specifications:

- Italian product
- made of stainless steel AISI 304
- basic element to hook
- 4 smooth shelves thickness 8.10
- complete transverse reinforcement
- plastic feet
- anti-cut edges
- glossy finish
- height 180 cm
- width 80 cm
- depth 40 cm