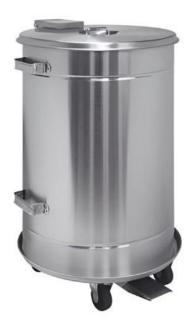

## **Dustbin liquid-tight stainless steel h11102**

Dustbin stainless steel with sealing liquid in the bottom, top cover with pedal opening comprehensive shopping cart.

Dustbin stainless steel satin watertight. This bin holds the sealing system liquid in the bottom, in order to lay in total safety every type of waste. E 'with the top cover with pedal opening complete with carriage to facilitate the displacement.

It 'a product Made in Italy which guarantees the use of the best materials for added durability. It 'available in different sizes with a capacity of 50, 70 and 90 liters.

## Specifications:

- Made in Italy
- Material: stainless steel
- Height: 50 cm
- Diameter: 40 cm
- Capacity: 50 liters
- Available in various sizes

## INFORMATION

- capacita\_pattumiere 50 lt
- puntidiforza\_pattumiere con apertura a pedale, con ruote, conforme H.A.C.C.P, in acciaio inox