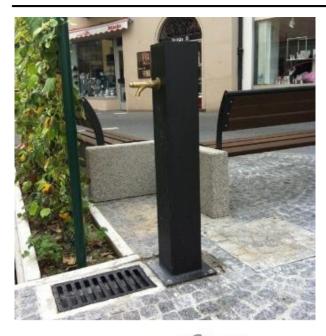

## Steel fountain h109123

Steel fountain h109100. Made in Italy.

Structure:

- The fountain consists of a tubular steel framework 150x150mm 4 mm thick, high 1100mm closed at the top by a steel cap 150x150 fixed with two screws in order to be easily removed for the operations of installation and maintenance of the faucet.
- At the base is welded to a square plate 250x250mm sp.8 set up with 4 holes to fasten the structure to the ground with expansion bolts . All steel parts are galvanized and powder coated polyester thermosets.
- The nickel-plated brass faucet is the type -button front with spring return normally closed and connected to the pipe in stainless steel with threaded end 1/2 " for connection to the mains water supply .
- The drain entirely painted cast iron , is composed of two pieces , a frame 450x265 inghisare from the ground ( or to the top ' of a siphon water collection ) and a grid is removable to allow easy cleaning .
- This includes both the taps that manhole covers .