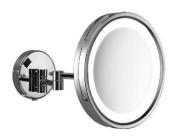

## Magnifying 5X mirror with LED light in stainless steel h10737

Magnifying mirror with LED light wall stainless steel polished chrome - 5 X Magnification factor

Italian products

Magnifying mirror wall complete with LED light. Allows a magnification of 5X.

Featuring a classic design and timeless, cosmetic mirror h10737 adapts to any style of bathroom, whether it be classical or modern, thanks to the beauty of its lines.

It installs on the wall and has a class 1 insulation. The devices in this class of insulation are devices in which the protection is based not only on the main, but also on an additional security measure consists of the connection of accessible conductive parts to a protective conductor (grounding protection) which belongs to the electric drive, marked by double yellow / green, in such a way that accessible conductive parts can not become live in the event of failure of the main insulation. It 'also has a degree of protection IP42, ie has a protection against solid objects larger than 1 mm and a protection from drops of water diverted to 15°.

## Specifications:

- diameter 25 cm
- height 12.3 cm
- Class I
- ip 21
- EN 60825-1
- 5X magnification factor
- With LED light
- Stainless steel

## **INFORMATION**

- fixing wall
  shape round
  Typology Con Luce
  magnification 5x