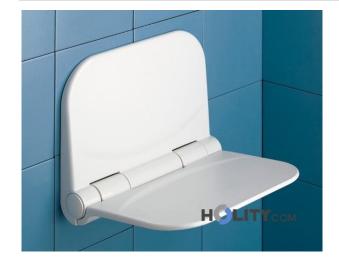

## Flip-up seat for shower in polypropylene without edges h10736

Shower folding seat for thermoplastic resins, complete with mounting kit

Made in Italy

Folding shower seat for thermoplastic resins. The seat is comfortable because it is folding: when not in use can be stored with ease thanks to the wall fixing. The seat and backrest are made ??of polyethylene and are free of sharp edges, while the seat is ergonomically designed with a surface engraved photo antispigolo. The seat and backrest are joined by means of two pins.

The schinale is also provided with screws, dowels and bracket for fixing to the wall.

## Specifications:

- Seat and back in polypropylene injection molded and free of sharp edges
- Ergonomic seat with non-slip surface photoengraved
- Seat and back are joined by two studs
- The seat can be folded
- Seating surface of 35x20 cm.
- Maximum capacity 120 kg warhead
- Wall bracket PBT 50% glass fiber reinforced x fixing the backrest on the wall
- The article has 5 screws + 5 pieces Ø 10mm