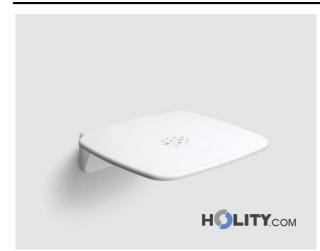

## Folding shower seat in aluminum and ABS h10732

Flip-up seat for shower made of aluminum and abs - capacity 160 kg

Made in Italy

Folding shower seat ABS and aluminum. L 'ABS stands for acrylonitrile butadiene styrene. In practice it is a thermo-plastic material very hard but at the same time very light. Aluminum also, like of 'ABS material is a lightweight and durable.

The seat h10732 has a maximum capacity of 160 kg and is available in white, black and polished chrome and anthracite and polished chrome finish.

Specifications:

- width 35.5 cm
- depth 37 cm
- height 10.5 cm
- material: ABS and aluminum
- capacity of 160 kg
- folding

## **INFORMATION**

- Material abs and aluminium
- Height 11 cm
- Altezza in millimetri 110.0000
- Width 36 cm
- Larghezza in millimetri 360.0000
- Depth 37 cm
- Profondità in millimetri 370.0000
- use shower