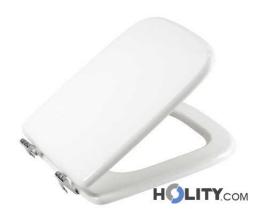

## Sanitary toilet seat model conca h107109

Sanitary toilet seat model basin made of medium density with epoxy lacquer and chromed brass hinges

Sanitary toilet seat model basin made ??of medium density with epoxy lacquer and chromed brass hinges. The toilet seat h107109 is manufactured in Italy with high quality materials. L 'mdf is constructed from panels obtained by pressing of a mattress of wood fibers which make it homogeneous throughout its thickness, have a smooth surface and little porous and are perfect for all types of lacquer. The toilet seat in fact has an epoxy lacquer which provides high resistance to wear and chemical agents.

## Specifications:

- width 34 cm
- depth 46 cm
- 5 cm
- white
- material: medium density
- epoxy lacquer
- locking system with chromed brass hinges
- fastening elements including
- Made in Italy

## INFORMATION

- Height 5 cm
- Width 34 cm
- Depth 46 cm
- Material mdf