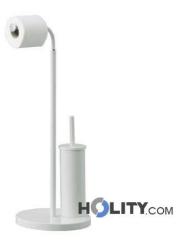

## Column holder and toilet brush in metal h10707

Column holder and toilet brush holder in metal, available in white lacquer finish or polished chrome

Column holder and toilet brush holder in metal, available in white lacquer finish or polished chrome finish. Of Italian manufacture, this towel from the floor is made of chromed metal and thermoplastic resins.

The clean, elegant lines make it adaptable to any type of bathroom. The holder is rotatable and can be moved according to the needs.

## Specifications:

- height 67 cm
- width 25 cm
- depth 44 cm
- material: metal and resin temoplastiche
- complete with toilet brush and holder
- available in white lacquer or polished chrome
- Italian products

## **INFORMATION**

- Height 67 cm
- Width 25 cm
- Depth 29 cm
- Material metal
- Typology revolving