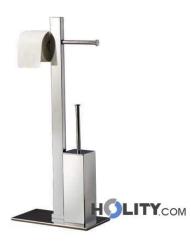

## Bathroom butler with double toilet roll holder and toilet brush h10702

Bathroom butler with double toilet roll holder and toilet brush. Polished chrome finish

The stand is an accessory for h10702 bathroom furniture bathroom Multi-functional in a single product, riunsce a double and a toilet brush holder, so it is a functional and useful and suitable for those who do not want to pierce the walls or are unfamiliar with the do from you.

The post is stainless steel and brass. E 'therefore a very durable and made ??to last.

Specifications:

- height 69 cm
- width 30 cm
- depth 16 cm
- material: stainless steel and brass
- polished chrome finish
- double roll
- toilet brush

## **INFORMATION**

- Height 69 cm
- Width 30 cm
- Depth 16 cm
- Material ottone
- Typology sliding