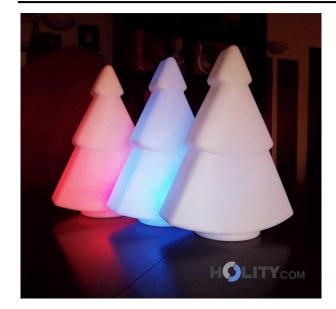

## **Bright Christmas tree in resin h10408**

Bright Christmas tree in rotational resin suitable for its indoor and outdoor use. Size 18x34x45 cm (dxwxh)

Bright Christmas tree in resin rotational suitable for its indoor and outdoor use. Size 18x34x45 cm (dxwxh).

Funny and original pine tree-shaped. With its classic shape and modern together, enriched with light and color, the environment in which it is placed. Immediately gives a warm Christmas atmosphere.

The tree can be used both indoors and in outdoor environments, providing an 'excellent weather resistance and keeping in time it looks bright and modern.

## Specifications:

- ideal for both outdoor and indoor
- rechargeable lithium battery
- 16 interchangeable colors with remote control
- Battery life 12 h
- Charging time 6 hours
- height 48 cm
- width 34 cm
- depth 18 cm