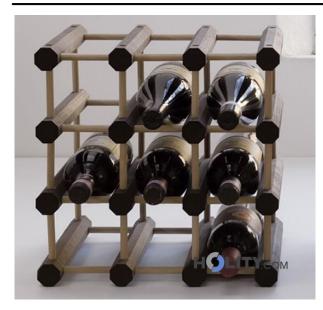

## Modular bottle rack in wood h10203

Modular wine rack in stained wood finish available in natural, cherry or wenge. Capacity: 9/12 bottles

Elegant and simple bottle holder in stained wood that thanks to its modularity allows to create alveolar structures from the most varied shapes and configurations.

Features:

- Made in Italy
- material: stained wood
- available finishes: natural, cherry, wenge
- height: 34 cm
- length, 34 cm
- depth: 28 cm
- capacity: 9/12 bottles
- supplied with mounting kit complete with instruction

## **INFORMATION**

- Material legno
- Width 34 cm
- Depth 28 cm
- Height 34 cm
- Capacity 12 bottles