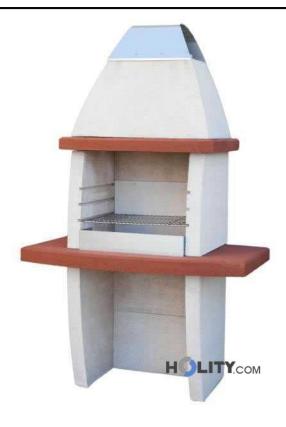

## Prefabricated barbecue in grit h10104

Barbecue in a mixture of grit marble already colored with chimney stainless steel. Dimensions: H 191 x L 114 x D 70 cm

Barbecue made ??with a special blend made ??from marble chips already colored dough and is equipped with a chimney pot made ??of stainless steel. And it is perfect structure for the garden offering the possibility of cooking but is also a piece of furniture.

Barbecue h10104, produced by leading Italian company in the field of barbecues and fireplaces, can be used with wood. Comes disassembled with assembly instructions and does not require any finishing work.

## Technical detail:

Made in Italy

• material: mixture of grit in marble already colored

stainless steel chimney

• chrome cooking grill: 57 x 40 cm

height: 191 cm
length: 114 cm
depth: 70
hase length: 69

• base length: 69 cm

## INFORMATION

- Height 191 cm
- length 114 cm
- Depth 70 cm
- Material grit