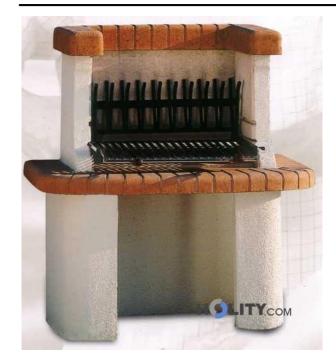

## Prefabricated barbecue in refractory cement h10102

Barbecue with fireplace and shelf in refractory cement with wood compartment. Max size dimensions: height 123.5 x L 117 x D 75 cm

The h10102 barbecue is perfect for cooking and good food at the same time is a piece of furniture for your garden. Comes complete with cooking grid hood liner and chrome plated, but disassembled and not painted with installation instructions.

## Technical detail:

- Made in Italy
- support surface and Hearth body made ??of refractory cement and lapillus
- compartment wood made ??of concrete, cement and clay weatherproof
- cooking grill adjustable on 2 different heights with guides formed in the walls of the barbecue
- height: 123, 5 cmlength: 110 cm
- depth: 75 cm
- base length: 87 cm

## Accessories:

- cooking grill: 67 x 40 cm
- parabrace protection

## **INFORMATION**

- Height 123,5 cm
- length 110 cm
- Depth 75 cm
- Material refractory cement