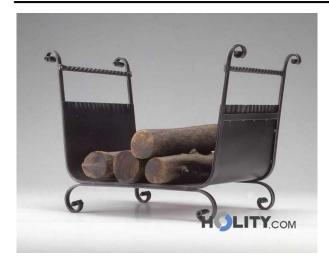

## Wood holder in wrought iron h10006

Comfortable and practical log holder made of wrought iron

Made in Italy

You are lucky enough to have a fireplace? There is nothing more beautiful than a fireplace when it's cold. The heat radiates, her burning wood, the atmosphere you create. Who has a fireplace knows that the chimney must have all the tools of the trade at hand and we are talking about set for fireplaces and wood holder, such as the log set h10006, the perfect accessory to brighten up the decor of the room in which it is placed.

Simple, yet delicious, gives the place a unique mood of country chic.

Features:

- Italian production
- material: wrought iron
- height 40 cm
- width 55 cm
- depth 36 cm

**INFORMATION**