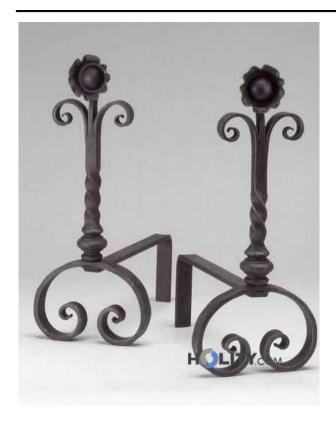

## Pair of andirons in wrought iron H10002

Pair of andirons in wrought iron finished with floral decoration

Made in Italy

The pair of andirons in wrought iron H10002 is the result of the mastery of Italian artisans. Made of wrought iron and decorated with floral details which are also wrought iron pair of andirons is suitable to be placed in any room with fireplace thanks to the classic design with contemporary.

The wing play a major role: maintain raised the logs, which in this way are better ossiggenati and allow a better positioning of the pieces of wood in the firebox, thus increasing, if properly positioned, the draft of the chimney.

## Features:

handcrafted Italian
material: wrought iron
Finish: antique black
height: 42 cm

width: 18 cm
 depth: 33 cm