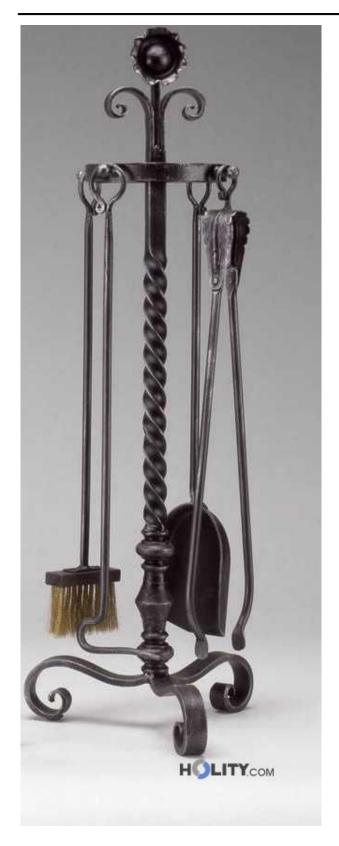

## Wrought iron fireplace tool set h10001

Wrought iron fireplace tool set consists of pliers, shovel, poker and broom

Made in Italy

Set of tools for the fireplace made of wrought iron. Beautiful and useful, combines the beauty of classic design, the usefulness of the cowl set. The set consists of an equipment rack, tongs, shovel, brush and poker. It is an artisan product totally produced in Italy.

The finish is black antiqued to give a touch of rustic which never hurts in front of a fireplace.

## Features:

Italian products
material: wrought iron
Finish: antique black
height: 80 cm
diameter: 30 cm

• complete with shovel, tongs, poker and brush